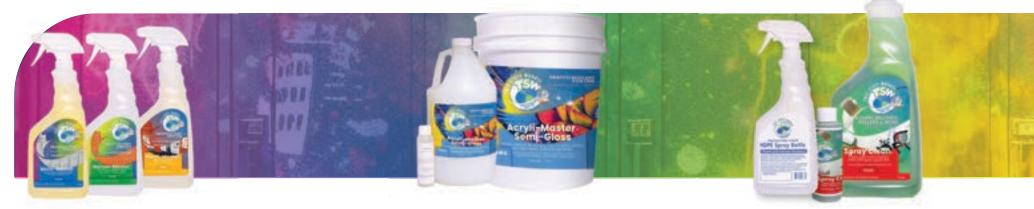

## **TSW pH Tests**

#### pH PENCIL TEST KIT

Test surface pH levels from 0-13. Includes pH pencil, pH color chart, distilled water spray bottle and case.

#### TSW6 pH QUICK TEST

Use spray and surface will turn color if pH level is over 10. Includes test solution spray and acidic neutralizing agent.

# TSW Cleaners and pH Test Kits

Spray Clean is a spray rig, brush and tool cleaner, developed to break apart and dissolve acrylics.

Our pH tests are a simple and quick way to test surface pH on stucco and natural masonry prior to painting.